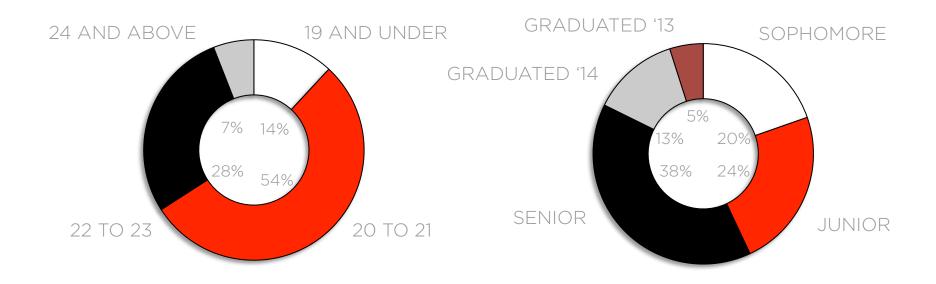

#### WHO APPLIES TO HUMANITY IN ACTION?

**21% MALE 78% FEMALE** 

#### WHO APPLIES TO HUMANITY IN ACTION?

**52%** 

AFRICANAMERICAN,
LATINO, OR
ASIAN/PACIFIC
ISLANDER

**AMFRICAN** 

AMERICAN INDIAN/