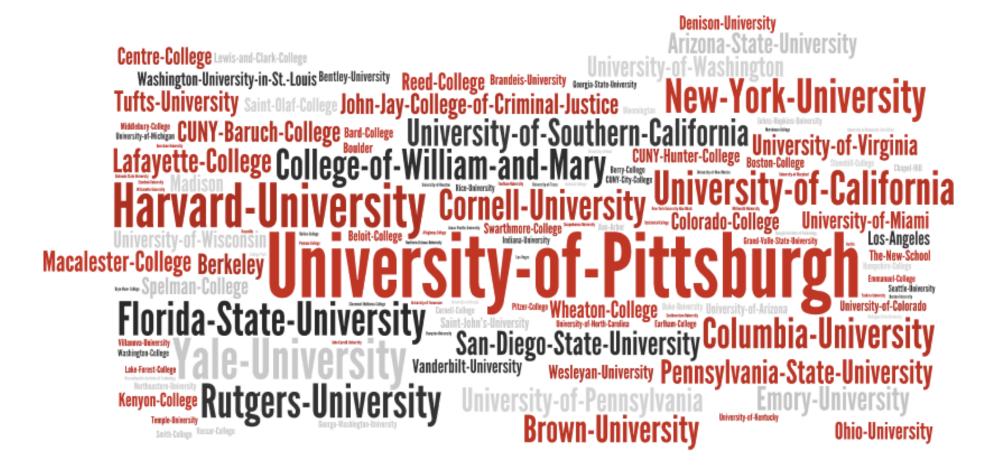

#### WHERE DO APPLICATIONS COME FROM?

- TOTAL APPLICATIONS 253 UNIVERSITIES

## **31 UNIVERSITY OF PITTSBURGH**

- 17 HARVARD UNIVERSITY
- **13 YALE UNIVERSITY**
- 11 FLORIDA STATE UNIVERSITY
- 11 NEW YORK UNIVERSITY
- 11 RUTGERS UNIVERSITY
- 10 COLLEGE OF WILLIAM AND MARY
- 10 COLUMBIA UNIVERSITY
- 10 CORNELL UNIVERSITY
- 9 BROWN UNIVERSITY
- 9 UNIVERSITY OF SOUTHERN CALIFORNIA

#### WHERE DO APPLICATIONS COME FROM?