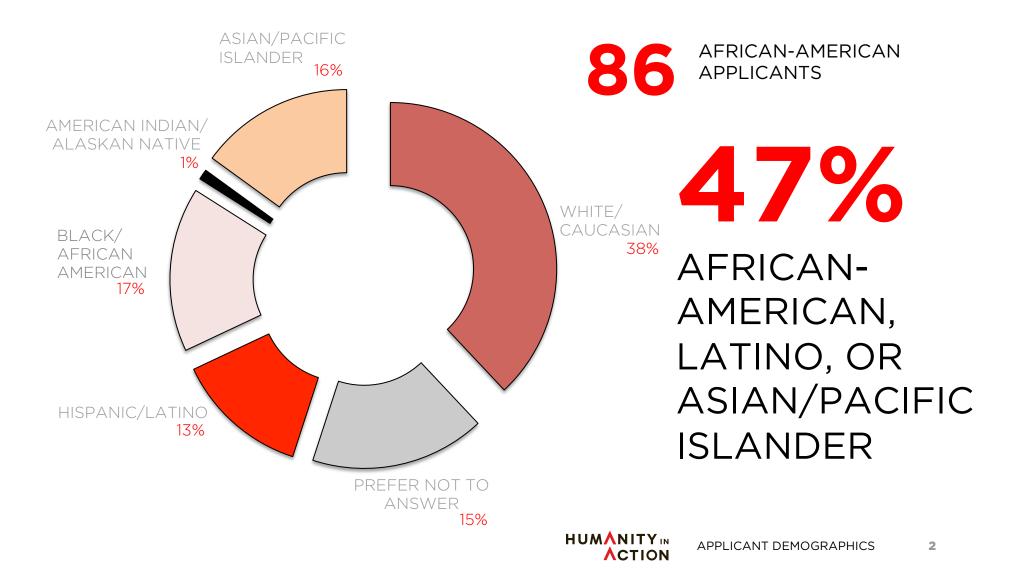

### HUMANITY IN ACTION

### APPLICANT DEMOGRAPHICS 2016 APPLICATION CYCLE



### WHO APPLIES TO HUMANITY IN ACTION?



## AVERAGE AGE : 21 20% MALE 79% FEMALE

### WHO APPLIES TO HUMANITY IN ACTION?



### WHERE DO APPLICATIONS COME FROM?

# 513 TOTAL APPLICATIONS 234 UNIVERSITIES

13 EMORY UNIVERSITY
12 UNIVERSITY OF PITTSBURGH
11 TUFTS UNIVERSITY
10 NEW YORK UNIVERSITY
10 UNIVERSITY OF CALIFORNIA, LOS ANGELES
10 FLORIDA STATE UNIVERSITY
9 BARD UNIVERSITY
9 UNIVERSITY OF VIRGINIA
8 STATE UNIVERSITY OF NEW YORK, BINGHAMTON
8 UNIVERSITY OF PENNSYLVANIA
7 YALE UNIVERSITY

#### WHERE DO APPLICATIONS COME FROM?



APPLICANT DEMOGRAPHICS 4