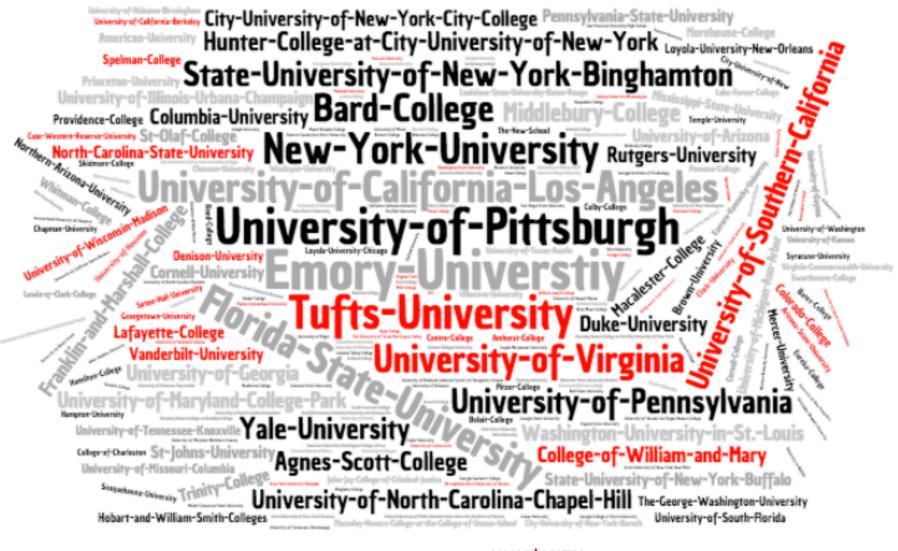

### WHERE DO APPLICATIONS COME FROM?

# 513 TOTAL APPLICATIONS 234 UNIVERSITIES

13 EMORY UNIVERSITY
12 UNIVERSITY OF PITTSBURGH
11 TUFTS UNIVERSITY
10 NEW YORK UNIVERSITY
10 UNIVERSITY OF CALIFORNIA, LOS ANGELES
10 FLORIDA STATE UNIVERSITY
9 BARD UNIVERSITY
9 UNIVERSITY OF VIRGINIA
8 STATE UNIVERSITY OF NEW YORK, BINGHAMTON
8 UNIVERSITY OF PENNSYLVANIA
7 YALE UNIVERSITY

#### WHERE DO APPLICATIONS COME FROM?

APPLICANT DEMOGRAPHICS 4