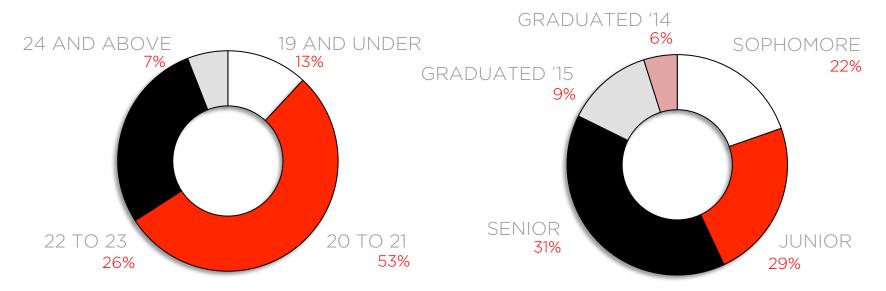

### HUMANITY IN ACTION

### APPLICANT DEMOGRAPHICS 2016 APPLICATION CYCLE



### WHO APPLIES TO HUMANITY IN ACTION?



## AVERAGE AGE : 21 20% MALE 79% FEMALE

### WHO APPLIES TO HUMANITY IN ACTION?



### WHERE DO APPLICATIONS COME FROM?

# 513 TOTAL APPLICATIONS 234 UNIVERSITIES

13 EMORY UNIVERSITY
12 UNIVERSITY OF PITTSBURGH
11 TUFTS UNIVERSITY
10 NEW YORK UNIVERSITY
10 UNIVERSITY OF CALIFORNIA, LOS ANGELES
10 FLORIDA STATE UNIVERSITY
9 BARD UNIVERSITY
9 UNIVERSITY OF VIRGINIA
8 STATE UNIVERSITY OF NEW YORK, BINGHAMTON
8 UNIVERSITY OF PENNSYLVANIA
7 YALE UNIVERSITY

#### WHERE DO APPLICATIONS COME FROM?



APPLICANT DEMOGRAPHICS 4